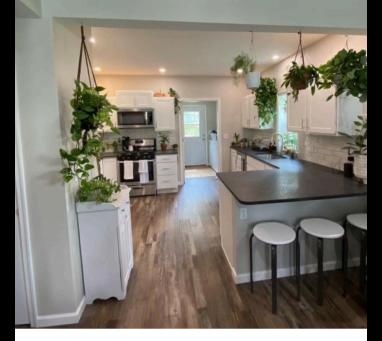

## WHAT WE OFFER

Natural Stone

Granite, Quartzite, Soapstone, & Marble offer unsurpassed natural beauty & durability. Since these are natural materials, each countertop is unique & no two slabs are identical.

Quartz has great strength & durability. This nonporous surface will resist stains & scratches. A variety of trend-setting colors & designs are available.

Dekton comes in a wide range of colors & designs. It is known for it's innovative high-performance. Made from the combination of quartz, glass and porcelain, it's known as the most scratch-resistant surface.